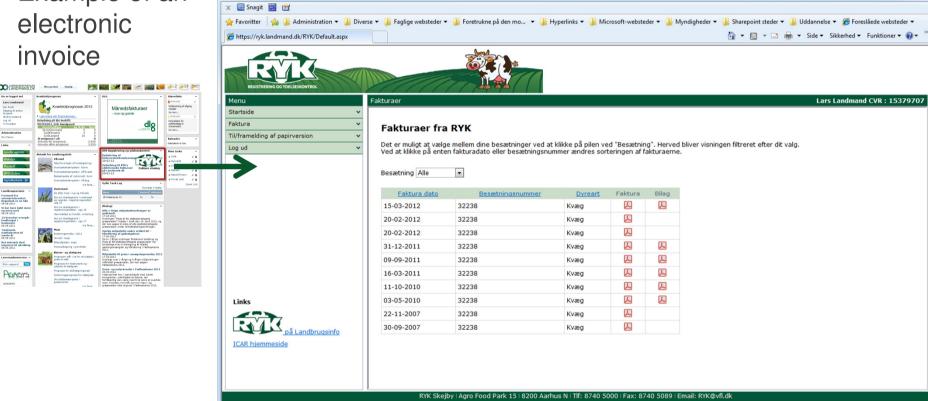

14 | Ny                  | Ny        |  |

## Økologi

Alle 1-årige miljøstøtteordninger er godkendt 17-04-2012

| Alarmliste                                          | • |
|-----------------------------------------------------|---|
| 09-05-2012                                          | × |
| Indberetning af afgang<br>mangler                   |   |
| Se mere                                             |   |
| 05-08-2011                                          | × |
| Kontroldato for<br>gylleflydelag er<br>overskredet. |   |
| Se mere                                             |   |









Personalized RSS feeds points to farmer relevant articles on LandbrugsInfo







https://ryk.landmand.dk/RYK/Default.aspx - Windows Internet Explorer

A https://ryk.landmand.dk/RYK/Default.aspx





- - X

← 100% ▼

**₽** ▼

🕶 🔒 🗟 😽 🗶 🛂 Google

Internet | Beskyttet tilstand: Fra

# Visits per month 2010-12



# Mobile access









## SmartPhone apps.



Discussions about iPhone vs. Android vs. HTML5









arbejde i projektet arbejde i

projektet.

Læs mere





holder...

landmænd og

forskere i

fremtidens.. Læs mere



sensorer på...



Få styr på græsukrudtet på...



# Watching video?

|                                  | Advisor | Farmer |
|----------------------------------|---------|--------|
| Yes                              | 10,3%   | 23,5%  |
| Seldom – if something special    | 39,8%   | 51,4%  |
| No – do not find it relevant     | 26,0%   | 18,9%  |
| No – technicial issues           | 12,2%   | 2,0%   |
| No – not allowed or not possible | 10,7%   | 3,2%   |
|