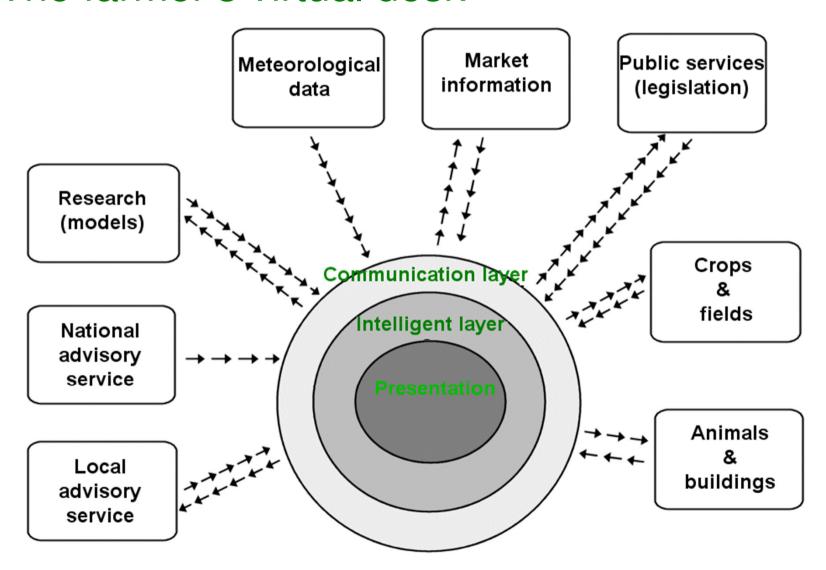

en from Vfl.dk. Members must be invited by an admin.







# Farmers told us...

- Why do we have to go to so many different sites I would like to have it "all" on just one page
- I can't remember all these passwords. Why can't we have just one password that is valid everywhere?
- There is a lot of useful information on the Internet, and I would like to be able to collect it all on just one page

# The answer: Landmand.dk developed by

- Danish Agriculture
- Danish Agricultural Advisory Service
- Danish Agriculture Media





# **Personalisation**

- Selection of web parts (content, services),
- Customisation of web parts,
- Layout of page(s),
- Selection of navigation elements and customisation of these,
- Establishing single sign on (SSO) to other sites.



# The farmer's virtual desk





User involvement: Valuing information and services

# TILMELD DIG NYHEDER FRA DANISH CROWN

» KLIK HER





Min portal

Hjælp

Handel

Husdyr

Markbrug

Noteringer

Rådgivning

Økonomi

## Log på



Glemt kodeord? Ny bruger



Faglært/ elev til stald

JobStafetten

7400 Herning

8600 Silkeborg

» Se nyeste

## Nyheder fra LandbrugsAvisen.dk

# Gjerskov vil møde landmænd der vil demokratiet

Fødevareministeren vil gerne kvittere for, at mange landmænd gerne vil dialogen. "Man får ikke indflydelse ved bevidst at bryde loven," siger hun.

- 16:08 Frist for randzoneansøgning udskudt igen
- 15:56 85 danske firmaer udstiller på Eurotier
- 15:28 Landbrug: Hver 4. har set en kollega dø
- 14:52 Biler skal køre på affald ikke mad
- 14:28 Fjerde hop i træk på Fonterra-børs
- 13:50 Vilomix vil eks