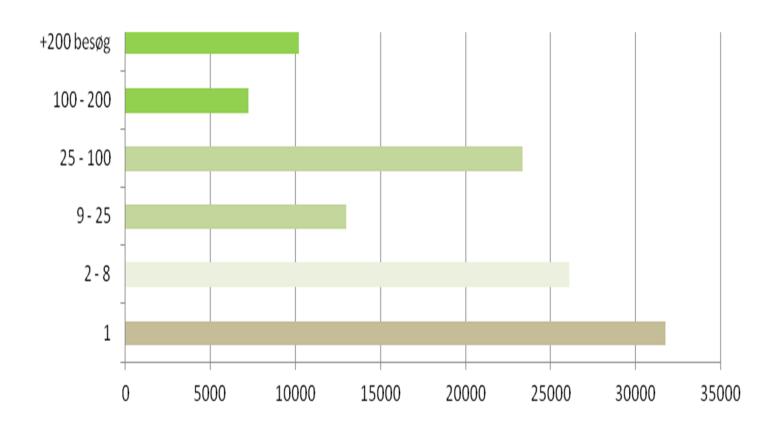

| 50.764  | 242.496   | 2.002.135  |
| 148 | folketinget.dk   | 50.533  | 148.585   | 802.602    |
| 149 | bobedre.dk       | 50.376  | 109.517   | 875.717    |
| 165 | samvirke.dk      | 42.328  | 95.974    | 543.864    |
| 166 | voresborn.dk     | 42.267  | 105.820   | 766.562    |
| 167 | LandbrugsAvisen  | 42.073  | 220.447   | 548.407    |
| 168 | mtv.dk           | 41.920  | 97.834    | 571.358    |

# What are users coming for?

- Numbers from log analysis covering 12 months:
- 21.900 different pages were shown
- 376 pages was shown more than 500 times
- 17 pages were shown more than 5.000 times.

So users are coming for a wide array of information – only a few very popular pages and a lot of pages seen 100 – 200 times a year.

# Loyal users – number of visits before August 2012



# The money behind...

- 5,5 mill. Dkr. in fees from local advisory center's goes to content creation by subject specialists in VFL
- Web & IT gets 4 mill. Dkr. In fees from local advisory center's and customers
- Project funding's: 2 4 mill. Dkr.

# Netværk for DLBR advokater og advokatfuldmægtige

# 🦰 Min nyhedsstrøm

Person-til-person

🔔 Min profil

Medarbeidere

Inviter

## APPS

# Filer

Sider

Top 10 brugere

Administration

2 Emper

Billeder

∀ideoer

TROS

@ Links

🔟 Begivenheder

Afstemninger

Spørgsmål

≅ Hvem gjorde hvad?

Notifikationer

Apps bibliotek

# Del dine tanker v med dine kollegaer v

Henvend dia til dine faalige kollegaer...

All Conversations ▼



## Jacob Carl

hei

En del landmænd får i disse tider vindmøller på jorden og der er flere forskellige firmaer, der re