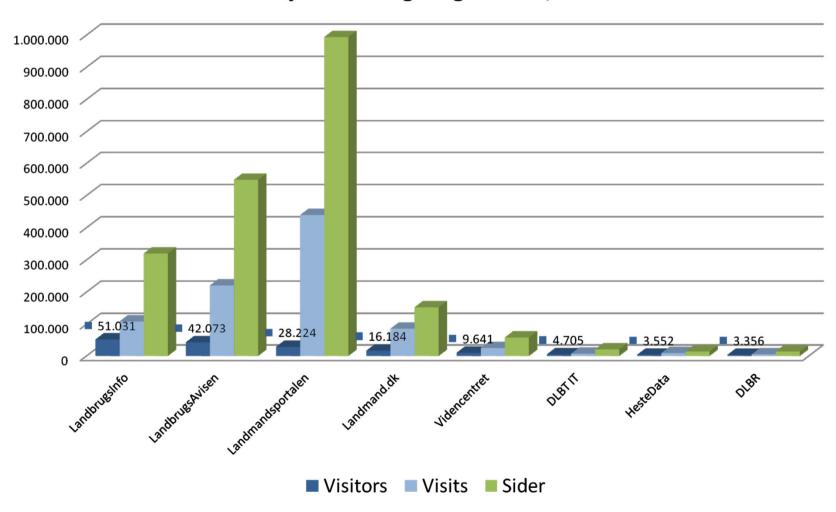

# Use of major sites targeting farmers, June 2011

Toplisten, Juni 2011

|    | Udgivelse              | Besøgende | Besøg      | Sidevisninger |
|----|------------------------|-----------|------------|---------------|
| 1  | krak.dk                | 1.920.615 | 15.829.972 | 71.911.720    |
| 2  | dmi.dk                 | 1.741.942 | 24.096.032 | 89.375.687    |
| 3  | dr.dk                  | 1.612.061 | 16.132.681 | 61.606.339    |
| 4  | windowslive.dk         | 1.583.140 | 35.482.154 | 114.330.503   |
| 5  | tv2.dk                 | 1.527.416 | 22.067.392 | 143.780.297   |
| 6  | ekstrabladet.dk        | 1.455.961 | 31.488.646 | 154.301.784   |
| 7  | msn.dk                 | 1.335.463 | 29.485.465 | 75.935.179    |
| 8  | dba.dk                 | 1.183.136 | 9.373.566  | 149.928.080   |
| 9  | bt.dk                  | 1.133.626 | 18.938.551 | 88.010.566    |
| 10 | degulesider.dk         | 1.085.871 | 4.154.349  | 16.469.089    |
| 11 | politiken.dk           | 786.718   | 10.395.516 | 38.131.367    |
| 12 | tdc.dk                 | 725.589   | 8.614.560  | 61.246.447    |
| 13 | jp.dk                  | 716.712   | 10.427.672 | 32.444.362    |
| 14 | rejseplanen.dk         | 699.352   | 2.704.241  | 12.390.140    |
| 15 | jubii.dk               | 603.501   | 4.974.145  | 29.272.266    |
| 16 | guloggratis.dk         | 576.753   | 4.604.909  | 82.178.452    |
| 17 | bazoom.dk              | 554.002   | 4.586.923  | 88.848.663    |
| 18 | Windows_Live_Messenger | 529.425   | 25.163.713 | 31.917.243    |
| 19 | epn.dk                 | 521.521   | 4.136.902  | 9.879.414     |
| 20 | berlingske.dk          | 520.998   | 4.769.004  | 14.813.148    |
| 21 | sporten.dk             | 512.794   | 4.081.069  | 17.299.029    |
| 22 | euroinvestor.dk        | 507.620   | 3.863.469  | 31.175.429    |
| 23 | dk-kogebogen.dk        | 483.872   | 1.295.998  | 8.597.225     |
| 24 | pricerunner.dk         | 449.297   | 1.117.109  | 4.857.892     |
| 25 | denstoredanske.dk      | 440.733   | 1.191.055  | 2.616.669     |
| 26 | bilbasen.dk            | 430.325   | 2.232.802  | 39.848.853    |
| 27 | kelkoo.dk              | 423.977   | 870.047    | 2.055.516     |
| 28 | netdoktor.dk           | 409.978   | 921.317    | 3.051.345     |
| 29 | gonews.dk              | 395.467   | 2.184.334  | 5.860.459     |
| 30 | eniro.dk               | 380.417   | 1.941.566  | 9.057.892     |

| 50  | eksperten.dk     | 224.644 | 456.730   | 893.656    |
|-----|------------------|---------|-----------|------------|
| 51  | ug.dk            | 220.324 | 509.985   | 4.146.873  |
| 52  | fdm.dk           | 217.070 | 538.262   | 2.808.388  |
| 53  | edbpriser.dk     | 210.744 | 729.804   | 4.961.648  |
| 54  | sondagsavisen.dk | 210.742 | 3.584.093 | 39.788.260 |
| 55  | information.dk   | 209.560 | 893.228   | 2.726.732  |
| 56  | nordjyske.dk     | 209.517 | 1.947.244 | 8.183.349  |
| 57  | iform.dk         | 206.572 | 579.925   | 3.063.202  |
| 58  | billetlugen.dk   | 205.575 | 491.293   | 2.779.188  |
| 59  | Total koncern    | 205.356 | 1.018.604 | 2.476.557  |
| 60  | qxl.dk           | 196.632 | 1.229.196 | 23.648.627 |
| 61  | avisen.dk        | 191.007 | 856.245   | 3.355.986  |
| 62  | start.dk         | 180.416 | 399.745   | 1.668.443  |
| 63  | boligportal.dk   | 173.442 | 986.779   | 10.852.250 |
| 64  | virk.dk          | 171.689 | 858.478   | 5.520.545  |
| 65  | travelmarket.dk  | 169.867 | 394.780   | 1.549.136  |
| 66  | jv.dk            | 169.058 | 2.055.916 | 15.793.570 |
| 67  | min-mave.dk      | 167.143 | 903.712   | 9.236.563  |
| 68  | jobzonen.dk      | 166.531 | 497.309   | 3.231.954  |
| 69  | Total, VFL       | 164.943 | 912.735   | 2.160.488  |
| 70  | 24timer.dk       | 162.209 | 366.199   | 1.867.675  |
| 145 | disney.dk        | 51.071  | 138.409   | 997.777    |
| 146 | LandbrugsInfo    | 51.031  | 108.606   | 319.430    |
| 147 | infosport.dk     | 50.764  | 242.496   | 2.002.135  |
| 148 | folketinget.dk   | 50.533  | 148.585   | 802.602    |
| 149 | bobedre.dk       | 50.376  | 109.517   | 875.717    |
| 165 | samvirke.dk      | 42.328  | 95.974    | 543.864    |
| 166 | voresborn.dk     | 42.267  | 105.820   | 766.562    |
| 167 | LandbrugsAvisen  | 42.073  | 220.447   | 548.407    |
| 168 | mtv.dk           | 41.920  | 97.834    | 571.358    |