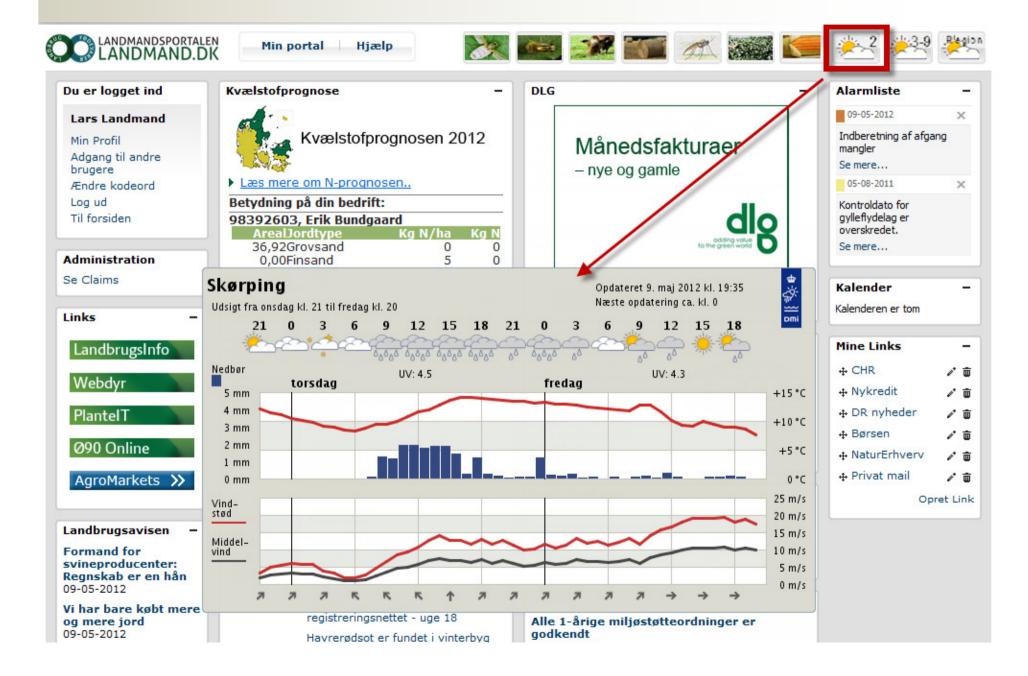

# 0,1 mm 0,4 mm fra DMI.

## Tirsdag Onsdag Vejret på LandbrugsInfo

Se mulighederne for vejroplysninger

## Klik for at se nedbørsprognose

```
Þ
  a
m h
a o
  0
```