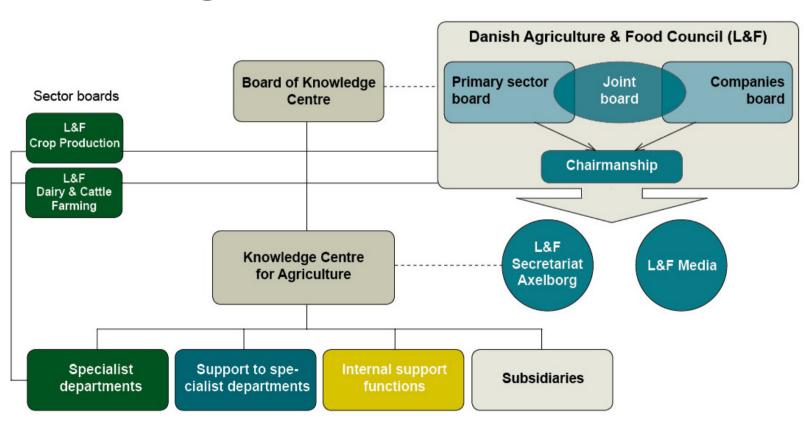

ployees within the agricultural sector: 150,000

# DANISH AGRICULTURAL ADVISORY SERVICE

45,000 customers within agriculture, vegetables, fruit and other trades

- Knowledge transfer from global science, research and other sources of knowledge
- Advice on technologies for producing cattle, pigs, crops, poultry, vegetables and fruits, furs etc.
- Advice on strategic planning, economy, tax, HR, logistics etc.
- Innovation and development
- Tests, studies/demonstrations and projects
- Services bookkeeping and accounting, auditing, advice on rules and regulations, databases, administration etc.

# Relations between DAAS and farmers

# Farmers are:

- Owners
- Users
- Customers

# Key words:

- Best and cheapest
- Impartiality
- Non-profit





# Organisation of the Danish agricultural sector



# Distribution of income, 2011





# **Vision**



By 2020 Agro Food Park is one of five world leading centres of excellence for utilisation of knowledge and innovation within agriculture and food, with a specific focus on health.

By 2020 Agro Food Park has about 3,000 employees.



# DAAS to advisers:

www.landbrugsinfo.dk

# DAAS to farmers:

www.landmand.dk

# Local centre to farmers:

www.supportsitet.dk











76 sites on DLI CMS had in June 2011 more than

- 73.000 visitors
- 244.000 visits
- 617.000 pages shown



# **Knowledge dissemination: LandbrugsInfo**



Byggeri

Energi

Fjerkræ Får og geder

Heste

It-værktøjer

Jura

Kvæg

Ledelse

Maskiner & markteknik

Miljø, klima og natur

Planteavi

Svin

Tværfaglige emner

Vejret

Økologi Økonomi Du er her: LandbrugsInfo

# La