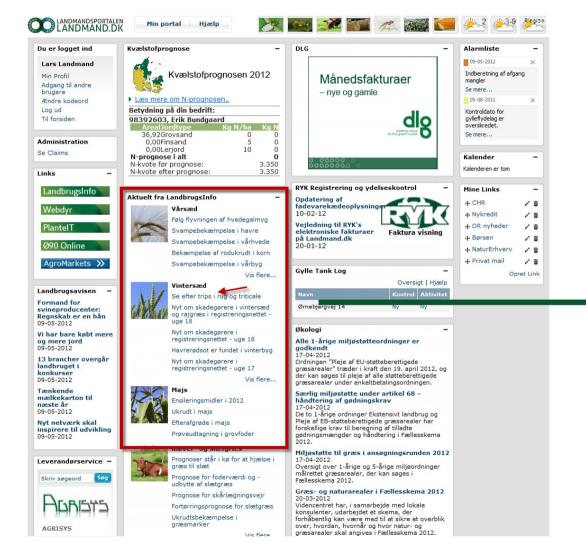

## Aktuelt fra LandbrugsInfo

## Vårsæd

Følg flyvningen af hvedegalmyg Svampebekæmpelse i havre Svampebekæmpelse i vårhvede Bekæmpelse af rodukrudt i korn Svampebekæmpelse i vårbyg

Vis flere...

## Vintersæd

Se efter trips i rug og triticale

Nyt om skadegørere i vintersæd og rajgræs i registreringsnettet uge 18

Nyt om skadegørere i registreringsnettet - uge 18

Havrerødsot er fundet i vinterbyg