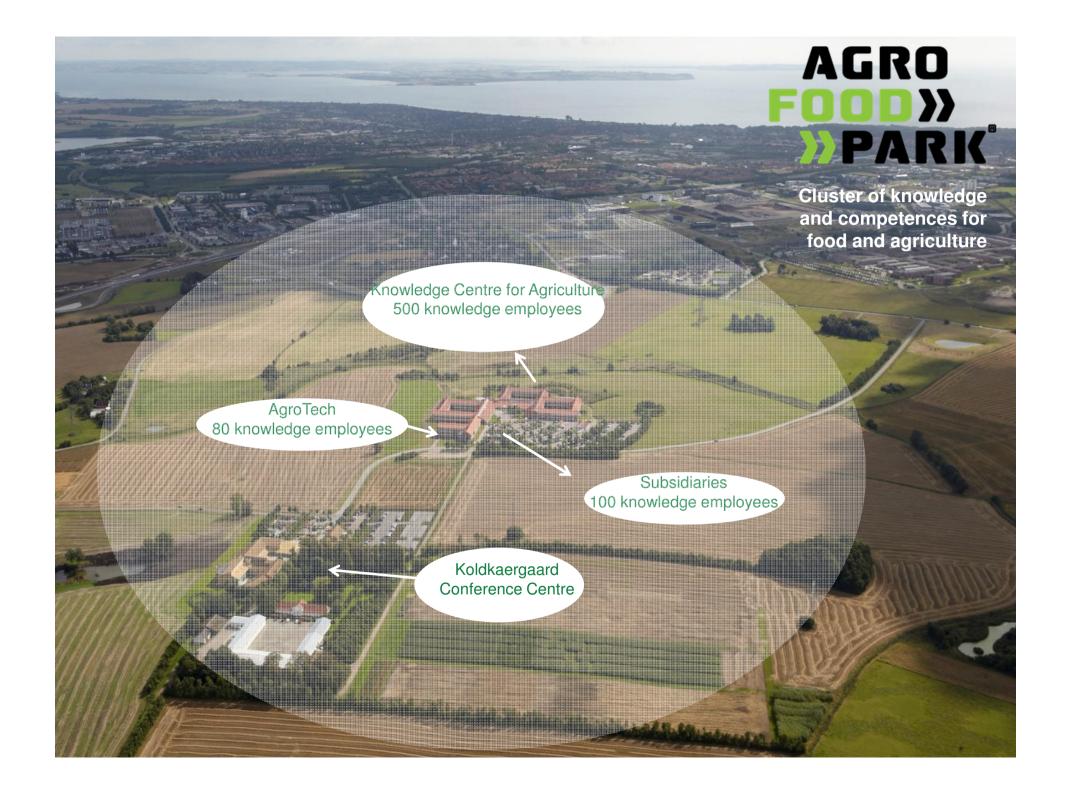

# **Vision**

By 2020 Agro Food Park is one of five world leading centres of excellence for utilisation of knowledge and innovation within agriculture and food, with a specific focus on health.

By 2020 Agro Food Park has about 3,000 employees.