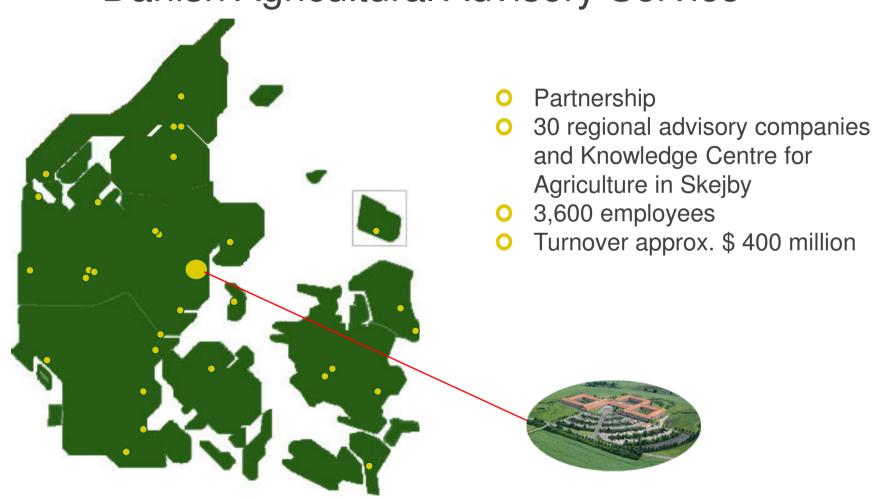

# Danish Agricultural Advisory Service

# DANISH AGRICULTURAL ADVISORY SERVICE

45,000 customers within agriculture, vegetables, fruit and other trades

- Knowledge transfer from global science, research and other sources of knowledge
- Advice on technologies for producing cattle, pigs, crops, poultry, vegetables and fruits, furs etc.
- Advice on strategic planning, economy, tax, HR, logistics etc.
- Innovation and development
- Tests, studies/demonstrations and projects
- Services bookkeeping and accounting, auditing, advice on rules and regulations, databases, administration etc.