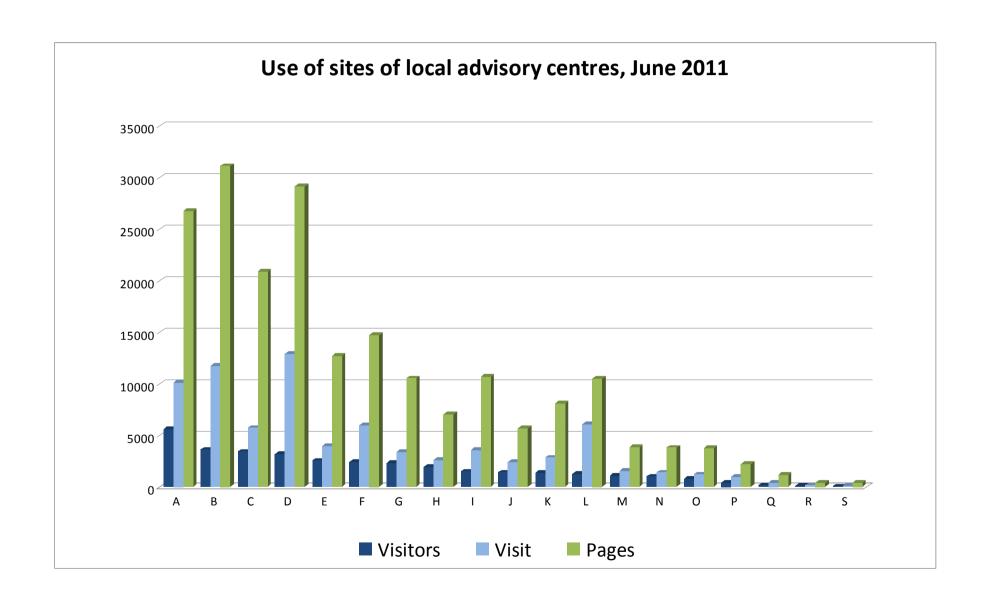

# Local centre to farmers:

www.supportsitet.dk

76 sites on DLI CMS had in June 2011 more than

- 73.000 visitors
- 244.000 visits
- 617.000 pages shown