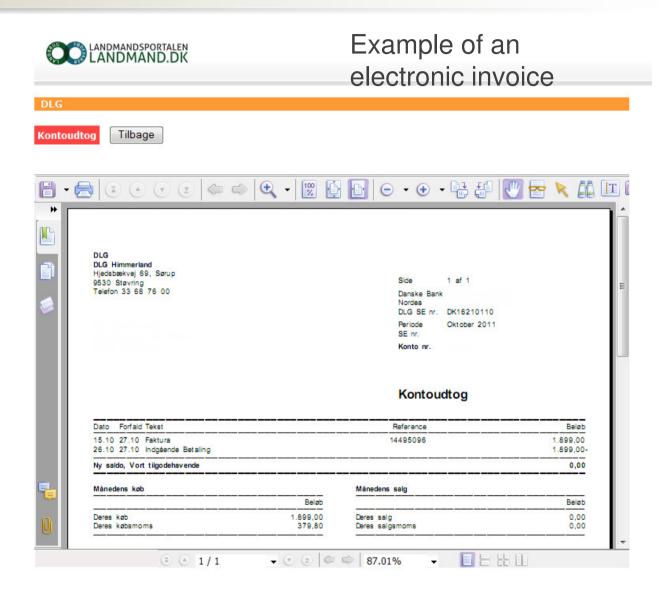

Personalized RSS feeds points to farmer relevant articles on LandbrugsInfo

https://ryk.landmand.dk/RYK/Default.aspx - Windows Internet Explorer

A https://ryk.landmand.dk/RYK/Default.aspx

- - X

← 100% ▼

**₽** ▼