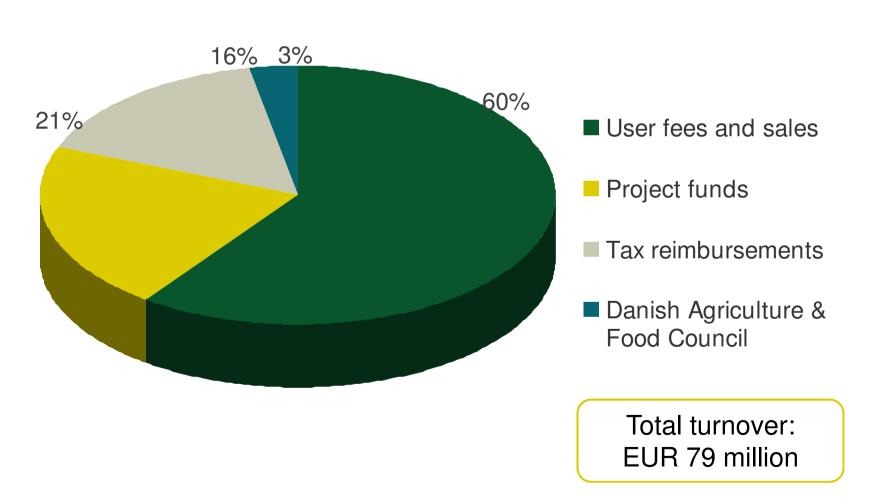

ctor: 150,000

# DANISH AGRICULTURAL ADVISORY SERVICE

45,000 customers within agriculture, vegetables, fruit and other trades

- Knowledge transfer from global science, research and other sources of knowledge
- Advice on technologies for producing cattle, pigs, crops, poultry, vegetables and fruits, furs etc.
- Advice on strategic planning, economy, tax, HR, logistics etc.
- Innovation and development
- Tests, studies/demonstrations and projects
- Services bookkeeping and accounting, auditing, advice on rules and regulations, databases, administration etc.

# Relations between DAAS and farmers

# Farmers are:

- Owners
- Users
- Customers

# Key words:

- Best and cheapest
- Impartiality
- Non-profit





# Organisation of the Danish agricultural sector



# Distribution of income, 2011





# **Vision**



By 2020 Agro Food Park is one of five world leading centres of excellence for utilisation of knowledge and innovation within agriculture and food, with a specific focus on health.

By 2020 Agro Food Park has about 3,000 employees.



# DAAS to advisers:

www.landbrugsinfo.dk

# DAAS to farmers:

www.landmand.dk

# Local centre to farmers:

www.supportsitet.dk











76 sites on DLI CMS had in June 2011 more than

- 73.000 visitors
- 244.000 visits
- 617.000 pages shown



# **Knowledge dissemination: LandbrugsInfo**



Byggeri

Energi

Fjerkræ Får og geder

Heste

It-værktøjer

Jura

Kvæg

Ledelse

Maskiner & markteknik

Miljø, klima og natur

Planteavi

Svin

Tværfaglige emner

Vejret

Økologi Økonomi Du er her: LandbrugsInfo

# LandbrugsInfo - viden til arbejdet